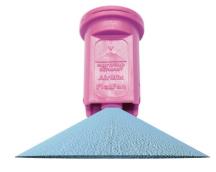

o 15 metres, both in manual and hydraulic fold.

#### Models include:

# Top – covered boom

Bottom – 4 metre cross-fold boom Next Page – 12 metre cross-fold boom







#### Small covered boom:

- ⇒ Covers on outer wings
- ⇒ Adjustable for width
- ⇒ Approx. 2 metres wide in narrow position, 3 metres in wide position
- ⇒ Arms breakaway if contact is made with posts, trees
- ⇒ Low drift nozzles fitted
- ⇒ Stainless steel boom tubes

#### Manual fold 4 and 6 metre booms:

- ⇒ Galvanised construction
- ⇒ Cross-fold for narrower folded width (great for gateways and going down rows)
- ⇒ Stainless steel boom tubes
- ⇒ Non-drip nozzles bodies fitted with low-drift nozzles
- ⇒ Left & right spring-loaded breakaways
- ⇒ Easy-fit boom connections

Our booms are fitted with low-drift AirMix® nozzles





### Manual fold 8, 10 and 12 metre booms:

- ⇒ Galvanised construction
- ⇒ Cross-fold for narrower folded width (great for gateways and storage)
- ⇒ Stainless steel boom tubes
- ⇒ Non-drip nozzles bodies fitted with low-drift nozzles
- ⇒ Nozzles protected mounted above lower boom
- ⇒ Left & right spring-loaded breakaways
- ⇒ Easy-fit boom connections
- ⇒ Optional self-leveling device standard on 12 metre

### Hydraulic fold booms:

Hydraulic folding booms are available in 6, 8, 10, 12 and 15 metre sizes

All booms are galvanized with stainless steel boom tubes, non-drip nozzle bodies & low-drift nozzles Self-leveling is standard on 2 & 15 metre booms

For more information & pricing on these and the smaller booms, please contact us.

Contact details:

Ph: 0448 511 771 E: don@hortspray.c