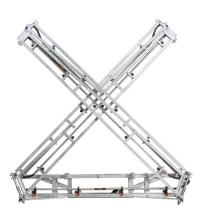

# Top – covered boom

Bottom – 4 metre cross-fold boom Next Page – 12 metre cross-fold boom

### Manual fold 8, 10 and 12 metre booms:

- ⇒ Galvanised construction
- ⇒ Cross-fold for narrower folded width (great for gateways and storage)
- ⇒ Stainless steel boom tubes
- ⇒ Non-drip nozzles bodies fitted with low-drift nozzles
- ⇒ Nozzles protected mounted above lower boom
- ⇒ Left & right spring-loaded breakaways
- ⇒ Easy-fit boom connections
- ⇒ Optional self-leveling device standard on 12 metre