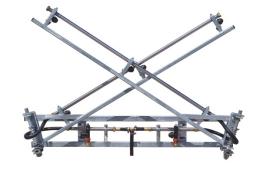

# Top – covered boom

Bottom – 4 metre cross-fold boom Next Page – 12 metre cross-fold boom

### Manual fold 8, 10 and 12 metre booms:

- ⇒ Galvanised construction
- ⇒ Cross-fold for narrower folded width (great for gateways and storage)
- ⇒ Stainless steel boom tubes
- ⇒ Non-drip nozzles bodies fitted with low-drift nozzles
- ⇒ Nozzles protected mounted above lower boom
- ⇒ Left & right spring-loaded breakaways
- ⇒ Easy-fit boom connections
- ⇒ Optional self-leveling device standard on 12 metre